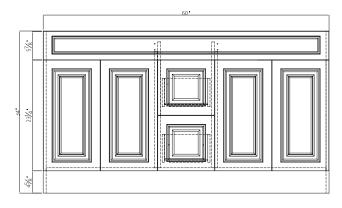

## SHEFFIELD COLLECTION

60<sup>11</sup>

SKU # 605-9544 60"W X 34"H X 21-3/4"D

## **Product** Specifications:

- 4 doors, 2 drawers
- Dark chocolate finish
- Transitional style doors and drawers
- Particle board laminated construction and painted MDF doors
- Soft-close doors and drawers for smooth and quiet use
- Hardware, vanity top and faucet not included
- Recessed toe-kick

## 60" Sheffield Vanity Base