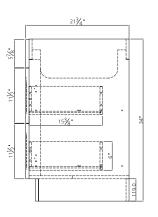

## SHEFFIELD COLLECTION

60<sup>11</sup>

SKU # 605-9544 60"W X 34"H X 21-3/4"D

## 60" Sheffield Vanity Base