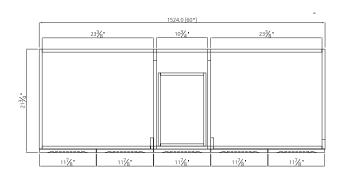

## SHEFFIELD COLLECTION

60<sup>11</sup>

SKU # 605-9544 60"W X 34"H X 21-3/4"D

## 60" Sheffield Vanity Base