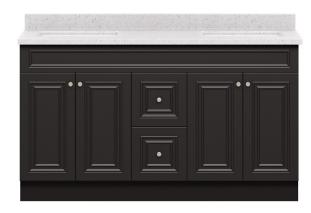

## SHEFFIELD COLLECTION

60<sup>11</sup>

SKU # 605-9544 60"W X 34"H X 21-3/4"D

## **Product** Specifications:

- 4 doors, 2 drawers
- Dark chocolate finish
- Transitional style doors and drawers
- Particle board laminated construction and painted MDF doors
- Soft-close doors and drawers for smooth and quiet use
- Hardware, vanity top and faucet not included
- Recessed toe-kick

## 60" Sheffield Vanity Base